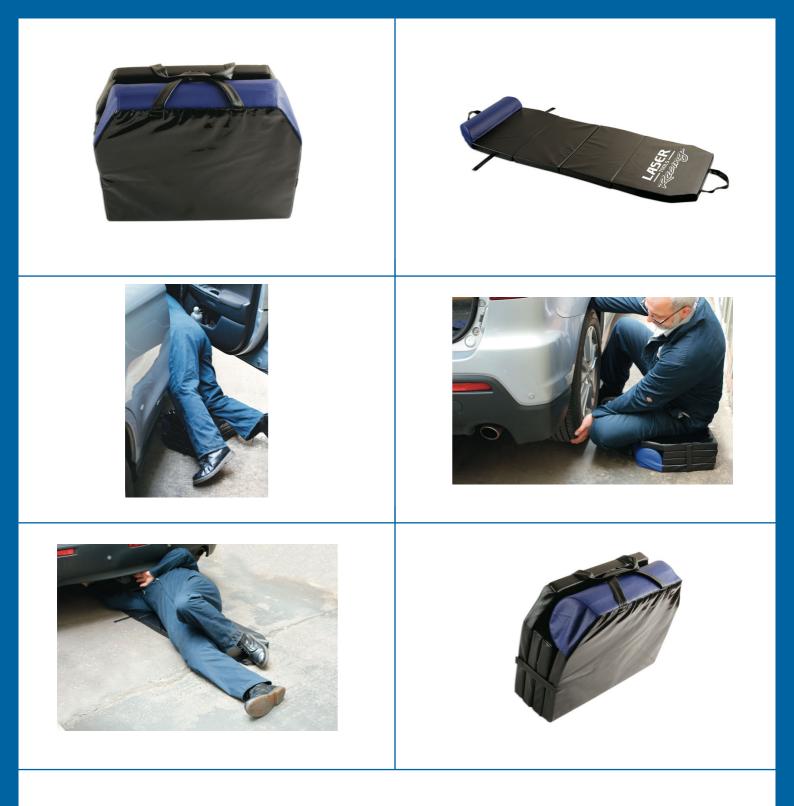

## Laser Tools Racing Folding Work Mat

Four way work mat ideal for the busy workshop.

## **Additional Information**

- Size: 1200mm x 435mm x 40mm. Folded size: 355mm x 435mm x 140mm.
- · Colour: Blue and black with the Laser Tools Racing logo.
- Head/neck rest for comfort.
- Handles for manoeuvrability and storage.
- •