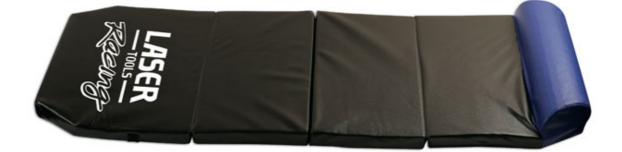

## Laser Tools Racing Folding Work Mat

Four way work mat ideal for the busy workshop.

## **Additional Information**

- Size: 1200mm x 435mm x 40mm. Folded size: 355mm x 435mm x 140mm.
- · Colour: Blue and black with the Laser Tools Racing logo.
- Head/neck rest for comfort.
- Handles for manoeuvrability and storage.
- •